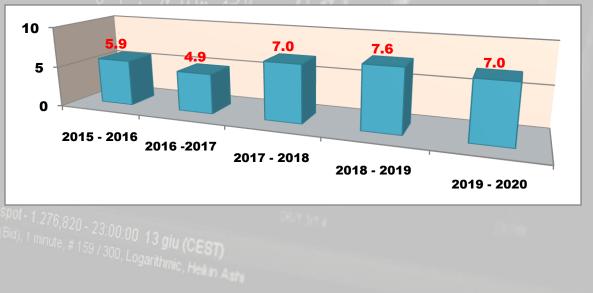

#### **TURN OVER (LAST 5 FINANCIAL YEARS)**

| Financial Year | Turn Over (Cr) |  |
|----------------|----------------|--|
| 2015 - 2016    | 5.9            |  |
| 2016 - 2017    | 4.9            |  |
| 2017 - 2018    | 7.0            |  |
| 2018 - 2019    | 7.6            |  |
| 2019 - 2020    | 7.0            |  |