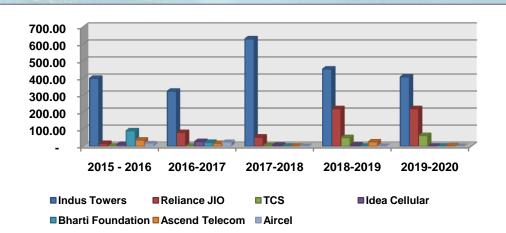

#### **MAJOR PROJECT BILLING IN LACS ( LAST 5 FINANCIAL YEARS )**

|                   | 2015 - 2016 | 2016-2017 | 2017-2018 | 2018-2019 | 2019-2020 |
|-------------------|-------------|-----------|-----------|-----------|-----------|
| Indus Towers      | 398.79      | 322.99    | 630.48    | 453.13    | 406.81    |
| Reliance JIO      | 16.09       | 80.90     | 53.75     | 220.74    | 220.48    |
| тсѕ               | -           | -         | 3.75      | 50.94     | 62.93     |
| Idea Cellular     | 10.98       | 27.43     | 5.84      | 6.91      | -         |
| Bharti Foundation | 90.73       | 22.54     | -         | -         | _         |
| Ascend Telecom    | 35.99       | 16.02     | -         | 25.84     | 2.05      |
| Aircel            | 14.34       | 22.42     | -         | -         | _         |